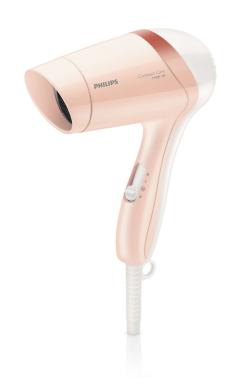

# Easy care for your hair

The hair dryer with compact size and nice design, quickly dry your hair.

## **Compact design**

Compact and ergonomic, this hairdryer benefits from a clever modern design. This results in a dryer that is light and easy to handle yet small enough to store virtually anywhere.

#### Design

Color: Peach