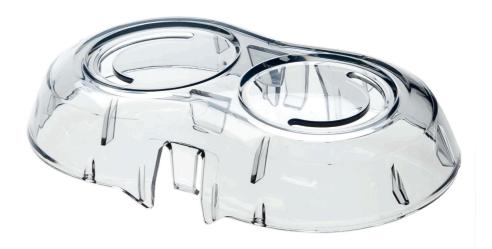

# Protects the heads of your shaving device

### Check for compatibility below

This shaving head cap keeps your shaver dust-free and protected during transport. After cleaning your device, place the protecting cap to prevent damage.