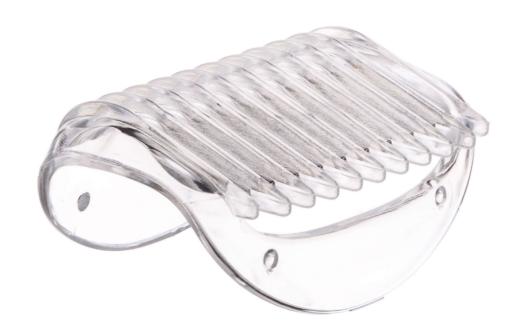

# Replacement comb for epilator

### Check for compatibility below

The trimming comb accessory is ideal for pre-treating hair for a more comfortable epilation routine. Replacing lost or damaged accessories keeps your device effective for longer.