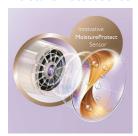

#### **MoistureProtect technology**

- MoistureProtect Sensor
- · Perfect moisture protection with exclusive sensor

#### **MoistureProtect Sensor**

The truly innovative Infrared MoistureProtect technology continuously monitors and adapts the drying temperature to match your hair' drying needs. The intelligent sensor measures your hair's surface temperature 4000 times in one drying session, and adjusts the heat to prevent moisture loss and cuticle damage. With ultimate moisture retention, your hair gets our best shine and softness. You can switch on/off the sensor upon your needs.