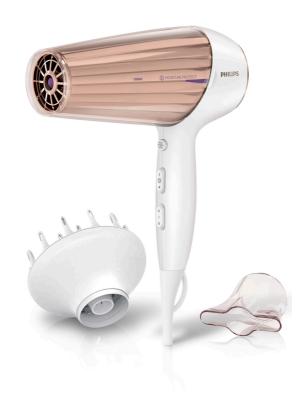

# Lock your moisture in for shiny happy hair

Ultimate moisture retention, best shine & softness

The MoistureProtect Hairdryer has an infrared sensor which continually measures the optimal temperature to dry your hair, preserving its natural moisture.

#### **Accessories**

Nozzle: Diffuser