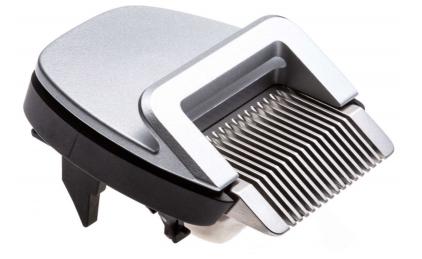

## Check for compatibility below

Replacement stainless steel blades for your beard trimmer. The blades are selfsharpening, so there's no need for oiling to maintain their performance.

## Ease of using Philips spare parts

• Easily renew your product with original Philips parts

Cutter Silver

## Specifications

Replaceable parts
• Fit product types: BT9810

CP1396/01

Highlights

**Easy replacement of product parts** From time to time your product needs a facelift, and with Philips consumer replacement parts to renew your product, it's never been so easy! All this with guaranteed Philips quality.