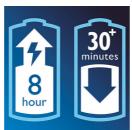

#### Rechargeable shaver

Rechargeable shaver, up to 30 minutes cordless shave.

#### Ease of use

Charging: 8 hours, Rechargeable Shaving time: Up to 30 minutes