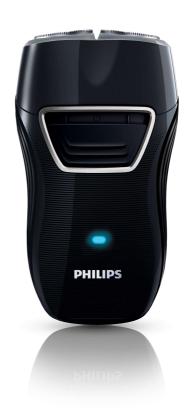

## Clean and convenient shave for confidence

The Philips PQ217 rechargeable electric shaver combines the close cut shaving system with unique Reflex Action technology. You can be confident you will look your best every day

#### **Comfort Contour Following**

- $\boldsymbol{\cdot}$  Follow the curves of your face
- · Reflex Action system

## For close efficient shaving

· comfortably close

#### **Close cut system**

imported shaving head gives you comfortably close shaving experience