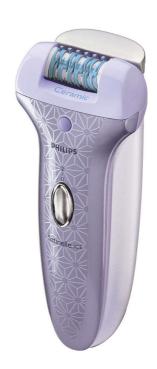

## Advanced pain reduction system

- Click-on ice cooler
- Integrated massaging system
- Pivoting cooling head

## Unique ceramic epilating head

- Curved epilating head
- Higher rotation speed
- Hypo-allergenic ceramic epilating head

### Click-on ice cooler

The patented ice cooler soothes the skin reducing the unpleasant feeling of epilation. Its pivoting head follows every curve of your body for optimal cooling and less pain.

## **Pivoting cooling head**

Follows the body's contours for maximum pain reduction during epilation and an immediate cooling and soothing effect on the skin afterwards.

## **Integrated massaging system**

Works with the skin cooler to distract from the sensation of epilation.

## Hypo-allergenic ceramic head

Better skin care by reducing the risk of allergic skin irritation.

## **Curved epilating head**

For improved grip on hair, ensuring that up to 95% of hairs are removed at the root in one stroke.

## **Higher rotation speed**

For more effective hair removal.