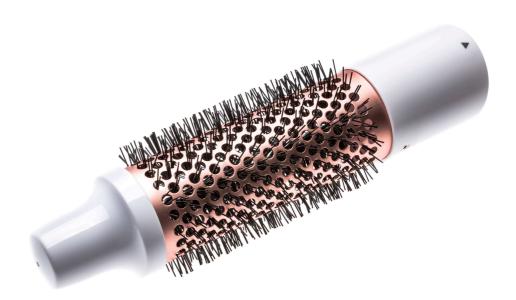

Thermal brush attachment

**Essential** 

Hairstyler

White - Rose

Size: 38 mm

CP1882/01

#### Check for compatibility below

The Thermal Bristles Brush dries hair, reduces frizz and increases volume

Ease of using Philips spare partsEasily renew your product with original Philips parts