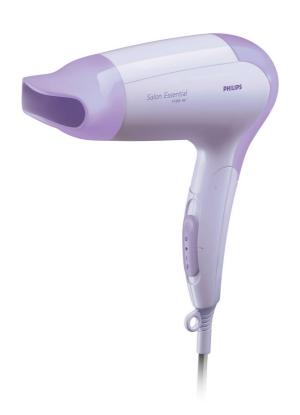

### Salon Essential

Look after your hair with this easy-to-use hairdryer. The Salon Essential is foldable yet combines 1100 W of power to dry your hair at its optimum level.

#### Easy to use

- Easy storage hook for convenient storage
- Foldable handle for easy portability

#### Beautifully styled hair

- Narrow concentrator for focused airflow
- 1100 W for beautiful results
- Three flexible settings for more control

#### **Long-lasting styles**

• Cold air setting for gentle drying