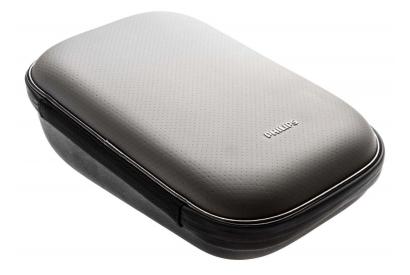

# A pouch to safely store your shaver.

This travel pouch allows you to store your shaving device, accessories and the Qi-charging pad. It also makes it easy to take your shaver with you when you're on the go.