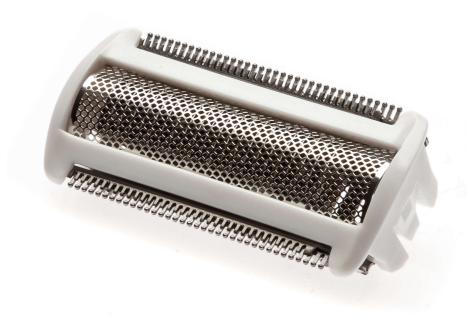

# To replace your current shaving foil

Find matching products on the specifications tab

For continuously close shaving

### Replaceable part

Fits product family: BRE620, BRE630, BRE631, BRE634, BRE640, BRE650, BRE651, BRL130, BRL140

for hair removal products: BRL131

© 2022 Koninklijke Philips N.V. All Rights reserved.

their respective owners.