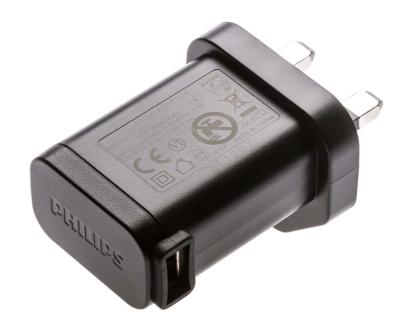

### HQ87

Lady shavers 8000/6000

All in One trimmers 9000/7000/5000

Shavers 9000/8000/7000/5000/3000/1000

OneBlade

CP1607/01

## USB-A adapter to efficiently charge your personal care product

### Adapter is suitable for Philips products, provided with a USB charging cable

This charger features a USB port for connecting a USB charging cable. This HQ87 USB adapter (IPX4) is suitable for household use, including in a damp or humid environment such as a bathroom. IPX4 means that the adapter is "splash-proof", but please keep the adapter as dry as possible for safe use.