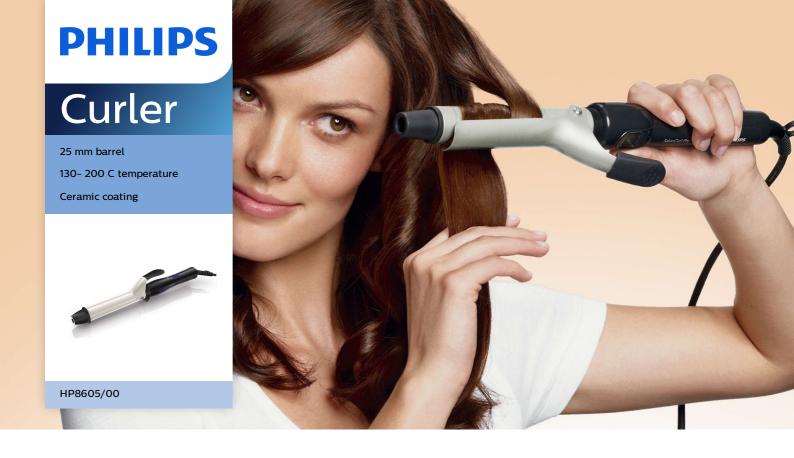

# Natural looking curls with hair protection

# Drying your hair with care

Looking for curls that are easy to manage and feel natural, without the damage and dryness? CurlControl curl iron with a 25mm barrel for natural looking curls features a protective ceramic care coating and variable temperature to suit your hair type

# Beautifully styled hair

- ${}^{\centerdot}$  25 mm barrel for natural looking curls
- $\cdot$  200°C top temperature for perfect styling results

# **Natural looking curls**

With the barrel diameter of 25 mm you can achieve a trendy curly look by creating natural looking, loose curls like no effort went into it.