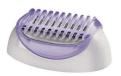

### **Shaving head with comb**

Shaving head attachment perfectly follows contours of your bikini line or underarms for a close and smooth shave. Comes with additional comb to cut longer hairs before epilation or to trim your bikini area.