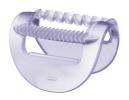

#### Lift and massage attachment

Lifts even the short hairs for an extra close epilation and relaxes your skin for a gentler hair removal at the same time