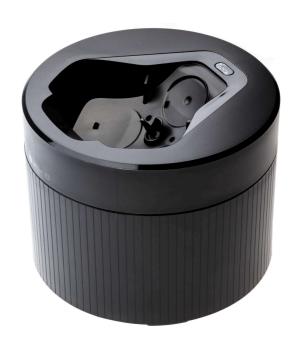

# Cable-free Quick Clean Pod

### Check for compatibility below

One minute is all it takes to keep your shaver working like new. Power on your shaver within the Quick Clean Pod to clean and lubricate your shaver, keeping it performing at its best for longer.

#### **Replaceable parts**

Fit product Types: \$5579, \$5584, \$5586, \$5880, \$5884, \$5885, \$5886, \$5887, \$5898, \$6900, \$7782, \$7783, \$7786, \$7788, \$7882, \$7885, \$7886, \$7887, \$8692, \$8697, \$9974, \$9975, \$9976, \$9980, \$9982, \$9983, \$9985, \$9986