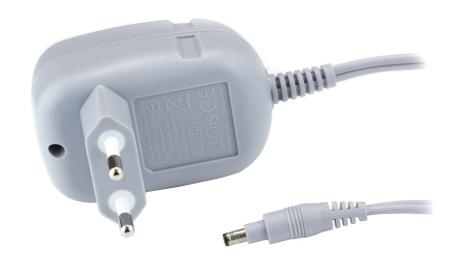

### To power your epilator

Find matching products on the specifications tab

This power cord allows you to power your epilator from the mains current.