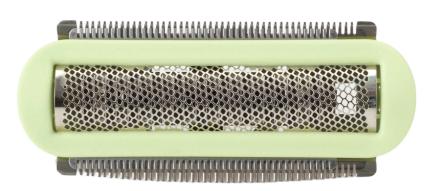

# For continuously smooth shaving

Find matching products on the specifications tab

Do you need a new shaving head for your Ladyshave? This shaving head thoroughly removes hair. For a perfect and long-lasting result!

### Replaceable part

Fits product types: HP6350/00, HP6350/01, HP6350/52, HP6350/54

© 2022 Koninklijke Philips N.V. All Rights reserved.

their respective owners.

Specifications are subject to change without notice. Trademarks are the property of Koninklijke Philips N.V. or