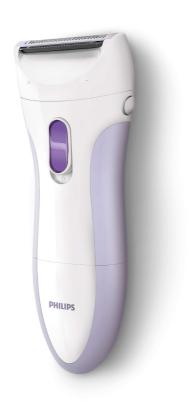

# Safe and easy shaving

With this all-round shaver you can shave your whole body quickly, easily and safely. The secret is the small shaving head that cuts quickly while protecting your skin. A soft and smooth feeling after every use!

### Easy to use

• Wet & dry for use in bath or shower

### Wet & dry use

For a gentle and comfortable use during your shower or bath routine with anti slip grip for optimal wet & dry use.

#### Ease of use

Handle: Ergonomic Cordless Wet and dry use