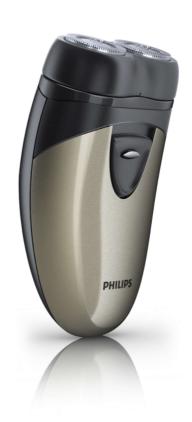

## Close shave for confidence

The Philips PQ205 electric shaver combines the close cut shaving system with independently floating heads. You can be confident you will look your best - every day

#### **Independently floating heads**

Align the razor sharp blades of the Philips shaver closer to your skin for exceptional closeness; the independently floating heads follow the curves of your face.