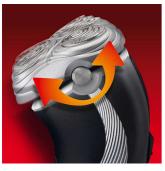

# Adjusts to every curve of your face and neck

• Reflex Action system

### **Reflex Action system**

# **Jet Clean system**

Use the Jet Clean system to clean and lubricate the blades automatically. It also recharges the battery after every use.

Automatically adjusts to every curve of your face and