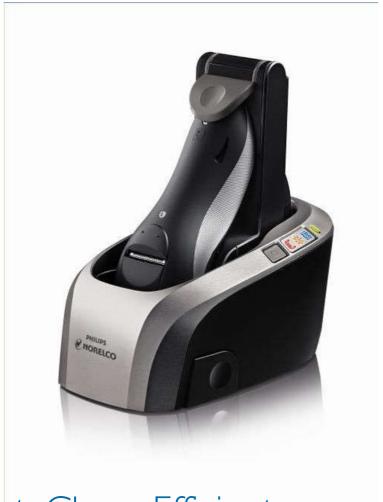

Philips 8200 series Electric shaver

With battery level indicator

HQ8260CC

# **Jet Clean system**

Use the Jet Clean system to clean and lubricate the blades automatically. It also recharges the battery after every use.

Automatically adjusts to every curve of your face and

#### **Accessories**

- Stand: Jet Clean System
- Pouch: Soft pouch
- · Maintenance: Protective cap

· Finishing: Lacquer, Mirror coated display