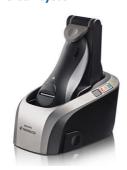

# **Exclusively for this model**

· Jet Clean system

# **Jet Clean system**

Use the Jet Clean system to clean and lubricate the blades automatically. It also recharges the battery after every use.

Automatically adjusts to every curve of your face and

#### **Accessories**

- Stand: Jet Clean System
- Pouch: Soft pouch
- · Maintenance: Protective cap

· Finishing: Lacquer, Mirror coated display