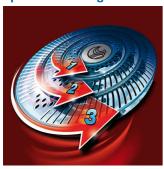

# Fast. Close. Efficient.

The three tracks of the Speed-XL shaving heads offer 50% more shaving surface for a fast and close shave

# A fast and close shave

• Speed-XL shaving heads for a fast and close shave

## Speed-XL shaving heads

The three shaving tracks offer 50% more shaving surface for a fast and close shave. \*compared to standard rotary shaving heads.