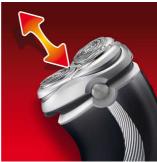

# Fast. Close. Efficient.

The three tracks of the Speed-XL shaving heads offer 50% more shaving surface for a fast and close shave

# A fast and close shave

• Speed-XL shaving heads for a fast and close shave

## Speed-XL shaving heads

The three shaving tracks offer 50% more shaving surface for a fast and close shave. \*compared to standard rotary shaving heads.