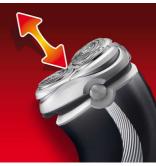

## Shaves even the shortest stubble

• Precision Cutting System

## **Precision Cutting System**

The electric shaver has ultra thin heads with slots to shave the long hairs and holes to shave even the shortest stubble.