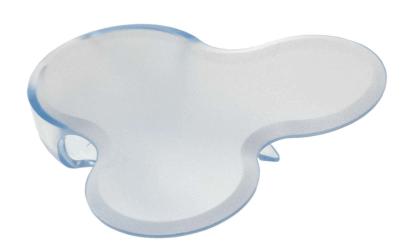

# Protects the heads of your shaver

### Check for compatibility below

This shaving head cap keeps your shaver dust-free and protected during transport. After cleaning your device, place the protecting cap to prevent damage.

#### **Ease of using Philips spare parts**

• Easily renew your product with original Philips parts

Protective cap

Highlights