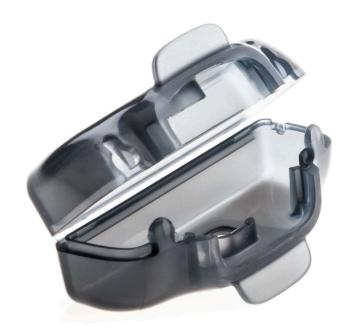

### Check for compatibility below

This cap keeps your OneBlade blades dust-free and protected during transport. Click it on for ultimate peace of mind while travelling.

### **OneBlade & OneBlade Pro**

OneBlade Protective cap