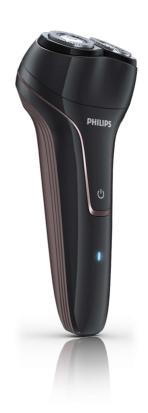

## Smart shave for confidence

This rechargeable Philips electric shaver combines the close cut shaving system with Philips unique Reflex Action technology. You can be confident you will look your best - every day

#### Easy to hold

- · Anti-slip grip
- · Slim fit handle

Electric shaver PQ222/17