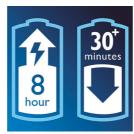

#### Rechargeable shaver

Rechargeable shaver, up to 30 minutes cordless shave.

#### Ease of use

Display: Charging indicator

Charging: 8 hours

Shaving time: Up to 30 minutes

Service

Replacement head for China: Replace within 2

yrs with HQ4+

Replacement head outside China: Replace