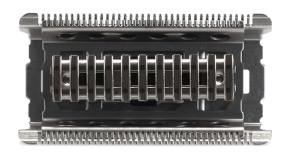

# Replacement shaving head foil

### Check for compatibility below

This shaving foil is the protective barrier between your skin and the shaver's cutting elements. For close, safe shaving and soft, smooth skin.

#### Replaceable parts

Fits product types: HP6401 HP6509 HP6512 HP6515 HP6403 HP6423 HP6517 BRE210 HP6403 HP6403 HP6403 HP6419, HP6423 HP6423 HP6423 HP6425 HP6522 HP6522 HP6522 HP6523 HP6523 HP6524 HP6525 HP6527 HP6553