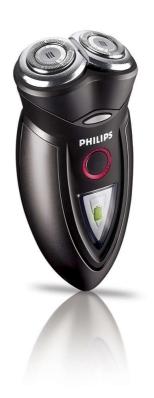

# Cut it close

# Shaves even the shortest hairs

This Philips shaver with its great design has been developed for a ultra close shave. The Super Lift & Cut technology combined with the Reflex Action contour-following system guarantees an ultra close shaving result.