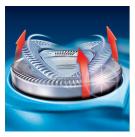

# **Precision Cutting System**

The Philips shaver has ultra thin heads with slots to shave long hairs and holes to shave the shortest stubble.