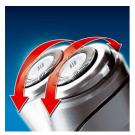

#### **Super Lift & Cut technology**

Dual blade system of your Philips shaver: first blade lifts, second blade cuts for a comfortable close shave.