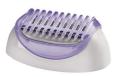

### Perfect epilation starter set for the whole body

- Shaving head with comb to shave and trim sensitive areas
- Use this attachment for close and more gentle epilation

### **Shaving head with comb**

Shaving head attachment perfectly follows the contours of your bikini line or underarms for a close and smooth shave. Comes with additional comb to cut longer hairs before epilation or to trim your bikini area.