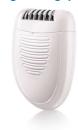

### **Ergonomic grip**

The rounded shape fits perfectly in your hand for comfortable hair removal. It looks great too!