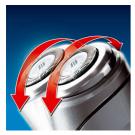

#### **Super Lift & Cut technology**

Dual blade system of your Philips shaver: first blade lifts, second blade cuts for a comfortable close shave.