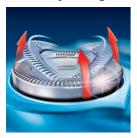

#### **3D Contour-following system**

The 3D Contour-following system allows the individual shaving heads to move, enabling them to closely follow the curves of your face and neck. For a perfectly close shave, even in the difficult to reach areas.

#### **Individually floating heads**

Align the razor sharp blades of your Philips shaver closer to your skin for exceptional closeness.