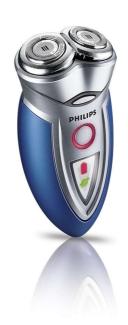

## Cut it close

### Shaves even the shortest hairs

The Philips 6000 shaving series with its great design has been developed for an ultra close shave. The Super Lift & Cut technology combined with the 3D contour following system guarantees a ultra close shaving result.

### **Comfortably close**

• Super Lift & Cut shaving technology with dual blade system

#### Adjusts to every curve of your face and neck

- Individually floating heads
- 3D Contour-following system

#### Simply rinses clean

• Washable shaver

#### Moustache and sideburn trimming

• Spring-released, pop-up trimmer

### **Precision Cutting System**

• Shaves even the shortest hairs