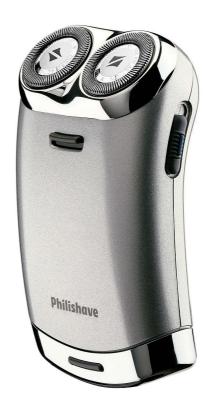

# Close shave

Simple, compact and advanced two-headed Philips shaver HS190/24 with Lift & Cut technology and individually floating heads for a close shave

# Adjusts to every curve of your face and neck

• Individually floating heads

# **Individually floating heads**

Align the razor sharp blades of your Philips shaver closer to your skin for exceptional closeness.

Specifications