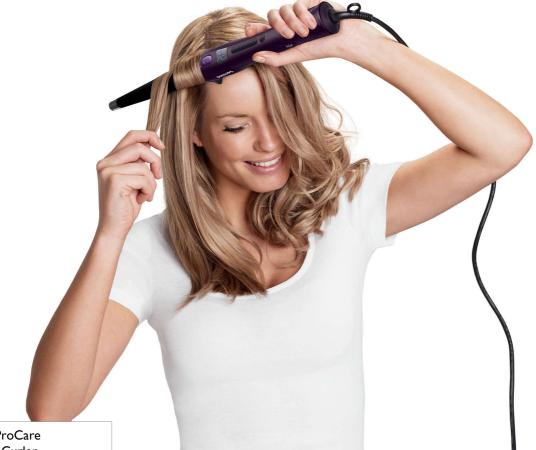

# Carefree styling for your healthy curls and waves

Would you like to create natural looking curls and waves, without worrying about damaging your hair or burning yourself while styling? Style your hair with peace of mind thanks to innovative Philips ProCare curler.