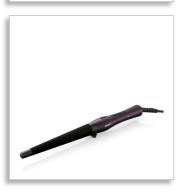

Philips ProCare Conical Curler

## Conical barrel (13-25mm)

Soft touch velvet coating 150 - 200 C temperature Curl Ready Indicator

HP8619/00