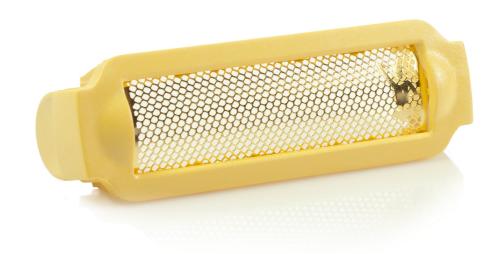

# For comfortable close shaving

Find matching products on the specifications tab

This shaving foil for your Lady shaver protects your skin by separating it from the cutting element of your device. Need to replace your current foil? Order a new one here!

#### Easy replacement of product parts

From time to time your product needs a facelift, and with Philips consumer replacement parts to renew your product, it's never been so easy! All this with guaranteed Philips quality.