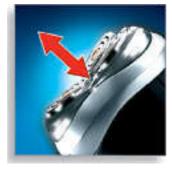

#### **Precision Cutting System**

The electric shaver has ultra thin heads with slots to shave the long hairs and holes to shave even the shortest stubble.