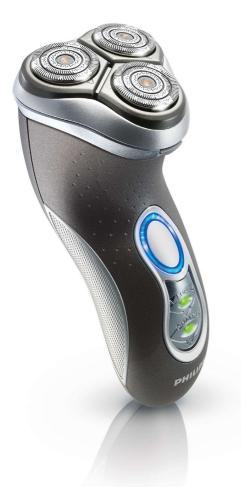

Philips Speed-XL Electric shaver



HQ8140

## For a faster and closer shave

### 50% more shaving surface

The advanced Speed-XL shaving heads provide 50% more shaving surface\* for a faster and closer shave. \*compared to standard rotary shaving heads.

### Comfortably close

- Super Lift & Cut technology
- Shaves even the shortest stubble
- Precision Cutting System

#### Adjusts to every curve of your face and neck

- Reflex Action system
- Individually floating heads

#### Fast and close shave

• Speed-XL shaving heads for a fast and close shave

#### Simply rinses clean

• Washable shaver



#### HQ8140/16

### Highlights

#### Speed-XL shaving heads



The three shaving tracks offer 50% more shaving surface for a fast and close shave. \*compared to standard rotary shaving heads.

#### **Precision Cutting System**