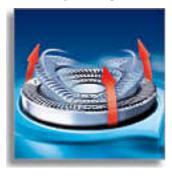

#### Super Lift & Cut technology

The dual blade system of this electric shaver lifts hairs to cut comfortably below skin level.