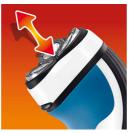

## Adjusts to every curve of your face and neck

• Reflex Action system

## **Reflex Action system**

Automatically adjusts to every curve of your face and neck.