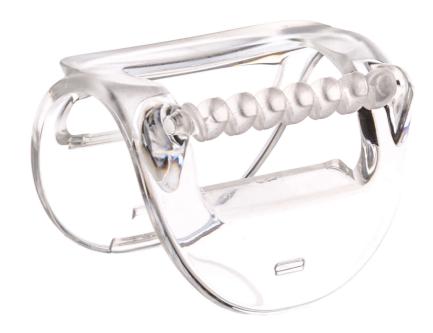

# Replacement massage cap

### Check for compatibility below

The massage cap eases the epilation sensation with a gently vibrating massage bar to soothe and stimulate skin.