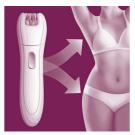

#### Sensitive area solutions

- Shaving head perfectly follows contours for a smooth shave
- Luxury additional portable tweezers with light and mirror
- Precision epilator gently removes hair in sensitive areas

A convenient and precise solution for sensitive body parts.

#### Sensitive area solutions

Wet & Dry precision epilator