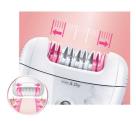

## Epilator with Skin Perfect system

Philips SatinPerfect epilator with SkinPerfect system removes even fine, short hairs while protecting the skin. Wet&Dry, for a comfortable use during your shower routine. Includes Wet&Dry precision epilator, shaving head with comb and smart tweezers

Epilator HP6581/00