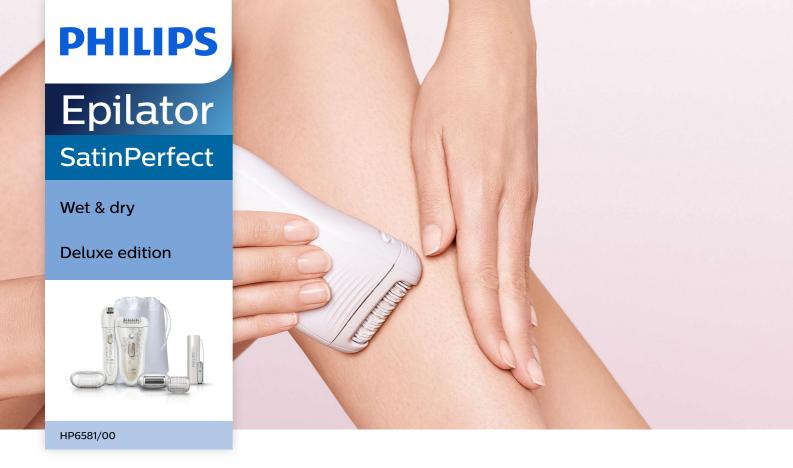

# Reveal your skin's perfection

## Epilator with Skin Perfect system

Philips SatinPerfect epilator with SkinPerfect system removes even fine, short hairs while protecting the skin. Wet&Dry, for a comfortable use during your shower routine. Includes Wet&Dry precision epilator, shaving head with comb and smart tweezers

Epilator HP6581/00