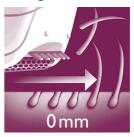

#### **Ceramic textured discs**

This epilator has ceramic textured discs to gently remove even the finest hair

#### **Gentle tweezing discs**

This epilator has gentle tweezing discs to remove hair without pulling the skin.

#### Wide epilation head

Our extra wide epilation head provides you with optimal hair removal in each stroke for long lasting and super smooth results in minutes.