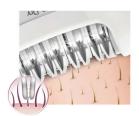

#### **Ceramic textured discs**

This epilator has ceramic textured discs to gently remove even the finest hair

#### **Gentle tweezing discs**

This epilator has gentle tweezing discs to remove hair without pulling the skin.