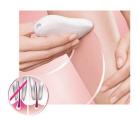

#### **Active hair lift attachment**

Active hair lift and massage attachment removes fine, flat-lying hairs and soothes the skin

#### Smooth skin

- Active lift and massage attachment removes flat-lying hairs
- Ceramic textured discs remove even fine, short hairs
- Gentle tweezing discs remove hair without pulling skin
- Wide epilator head covers more skin per stroke