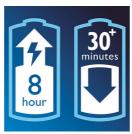

#### Rechargeable shaver

Rechargeable shaver, up to 30 minutes cordless shave.

#### Ease of use

Charging: 8 hours

Display: Charging indicator Shaving time: Up to 30 minutes