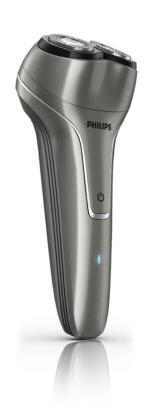

## Smart shave for confidence

The Philips PQ225 rechargeable electric shaver combines the close cut shaving system with Philips unique Reflex Action technology. You can be confident you will look your best - every day

#### Easy to hold

- · Anti-slip grip
- · Slim fit handle

Electric shaver PQ225/17

#### Slim fit handle

Slim design fits comfortably in your hand.

#### Anti-slip grip

The soft-touch slim fit handle is designed to fit comfortably in your hand for maximum control.