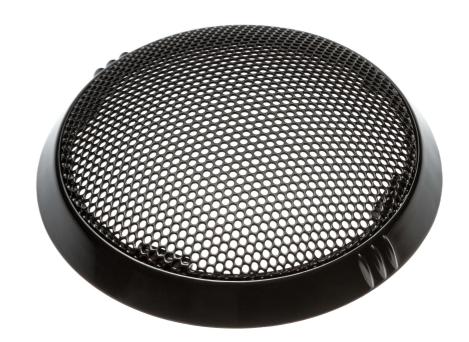

## To replace your current Air Inlet Grill Assy

Find matching products on the specifications tab

The air inlet grill assy dries hair, reduces frizz and increases volume.

Ease of using Philips spare parts

CP1880/01

**Replaceable part** Fits Haircare Products: BHD184/00

© 2023 Koninklijke Philips N.V. All Rights reserved.

their respective owners.

Issue date 2023-07-13 Version: 1.1.1