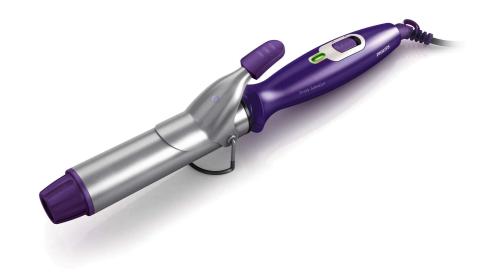

# SimplySalon Curl

Natural bouncy curls in an easy way. Get exactly the natural curly look you want with the SimplySalonCurl. A 32mm curling tong and professional ceramic coating sets this curler apart from the rest.

## Beautifully styled hair

- · 180°C temperature for beautiful results
- · 32mm tong for beautiful curls and waves

#### Less hair damage

· Ceramic Tourmaline coating for healthy shiny hair

Curler HP8600/03