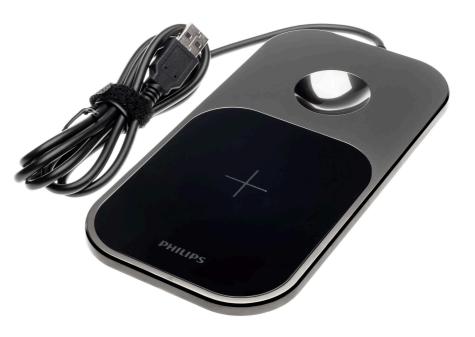

# Fully charge your shaver in just 3 hours

### Check for compatibility below

Wirelessly charge your shaver or any other compliant device by simply placing it on the Qi charging pad that comes with the shaver.

### Shaver S9000 Prestige

Wireless charging pad