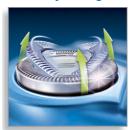

### **Unique Lift & Cut dual blades**

This unique dual blade system of the Philips shaver gently lifts hair into position for an incredibly close cut.