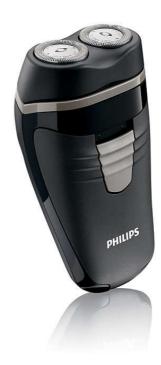

## Electric shaver with Lift & Cut system

Lightweight, compact and easy-to-use two-headed Philips electric shaver with Lift & Cut technology and individually floating heads for a close, comfortable shave.

### **Comfortably close**

• Unique Lift & Cut system

### Adjusts to every curve of your face and neck

• Individually floating heads

### **Cordless battery shaver**

• Up to 60 minutes cordless shave