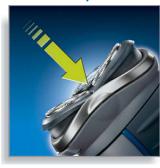

#### Shaves even the shortest stubble

• Precision Cutting System

#### Spring-released, pop-up trimmer Full width trimmer is perfect for grooming sideburns

and moustache. **Precision Cutting System** 

• Maintenance: Cleaning brush, Protective cap

Specifications

• Pouch: Soft pouch

#### **Power**

• Run time: 30 min

The electric shaver has ultra-thin heads with slots to shave the long hairs and holes to shave even the shortest stubble.

Issue date 2022-06-10

Version: 3.0.1

© 2022 Koninklijke Philips N.V. All Rights reserved.