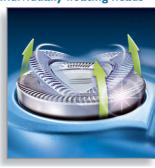

## Adjusts to every curve of your face and neck

- · Individually floating heads
- Reflex Action system

#### **Reflex Action system**

Automatically adjusts to every curve of your face and

#### **Individually floating heads**

Align the razor-sharp blades of your Philips shaver closer to your skin for exceptional closeness.