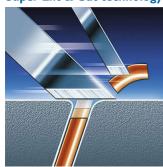

#### **Comfortably close**

• Super Lift & Cut technology

#### Super Lift & Cut technology

The dual blade system of this electric shaver lifts hairs to cut comfortably below skin level.