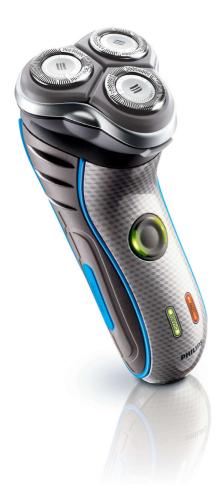

Philips Shaver series 3000 Electric shaver

HQ7180/16

# Comfortably close

## Shaves even the shortest hairs

This shaver is equipped with the unique Precision Cutting system. It has ultra thin shaving heads with slots to shave long hairs and holes to shave the shortest stubble. The shaver is also fully washable.

#### **Comfortably close**

• Super Lift & Cut technology

#### Shaves even the shortest stubble

• Precision Cutting System

## Adjusts to every curve of your face and neck

- · Individually floating heads
- Reflex Action system

#### Simply rinses clean

Washable shaver

### Moustache and sideburn trimming

• Spring-released, pop-up trimmer



## Highlights

#### Super Lift & Cut technology



The dual blade system of this electric shaver lifts hairs to cut comfortably below