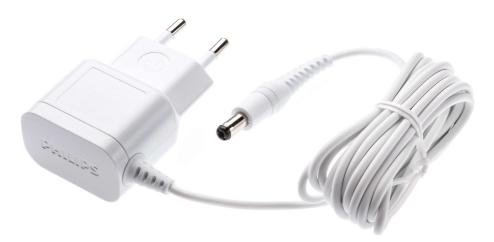

## Power plug for corded use of your epilator 2.1 m (6' 8") cord allows corded use from your bath tub

This power plug for your epilator can be used in nearly all European countries. Lost or broken your old plug? Order a new one here!