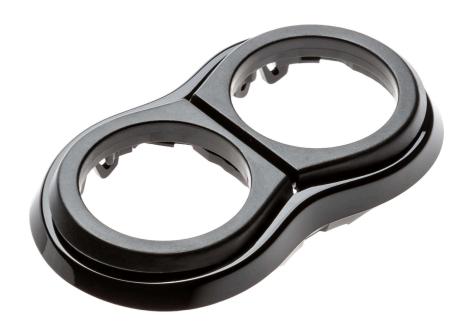

# Keeps your shaving heads in position

Check for compatibility below

This replacement bracket fits Click & Style devices, keeping their shaving heads in the proper position.

#### **Ease of using Philips spare parts**

• Easily renew your product with original Philips parts

Bracket