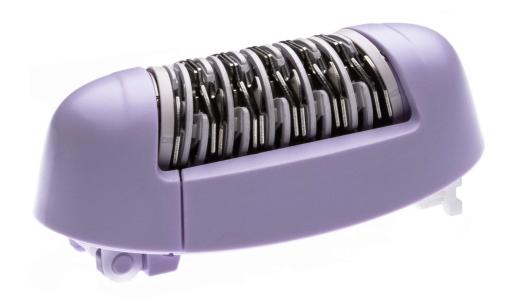

# Replacement epilation head

## Check for compatibility below

The epilation head unit attaches to your epilator's body and works by removing hairs from the roots.