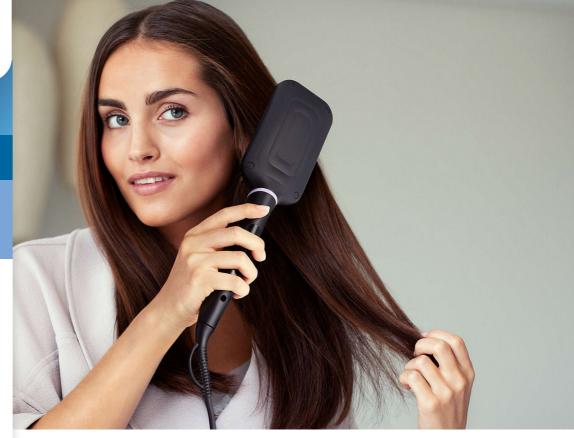

### Naturally straight hair in 5 minutes\*

Smooth, shiny, frizz-free hair

Reveal naturally straight, beautifully shiny hair in just 5 minutes. Our ThermoProtect technology and bristle design work together for healthy looking, frizz-free hair.

#### Ease of use

- Swivel cord
- Fast heat-up time
- 1.8m cord for maximum flexibility
- Large paddle-shaped brush
- Ready to use indicator light

#### Paddle-shaped brush

The paddle-shaped design to straighten more hair in one go.