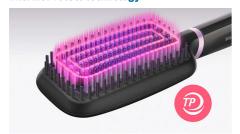

#### ThermoProtect technology

ThermoProtect technology maintains constant temperature across the brush to prevent overheating for protected, healthy looking hair.