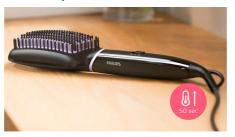

### Naturally straight hair in 5 minutes\*

Smooth, shiny, frizz-free hair

Reveal naturally straight, beautifully shiny hair in just 5 minutes. Our ThermoProtect technology and bristle design work together for healthy looking, frizz-free hair.

#### Fast heat-up time

Ready to use in 50 seconds.