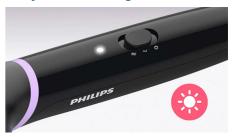

#### Ready to use indicator light

LED light indicates when the brush is ready to use.