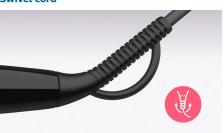

type

# Highlights

#### **Tourmaline ceramic coating**



Tourmaline ceramic coating for shiny, smooth, frizz-free hair.

#### ThermoProtect technology



ThermoProtect technology maintains constant temperature across the brush to prevent overheating for protected, healthy looking hair.

### 2 temperature settings

Two temperature settings (170°C & 200°C) to best suit your hair type.

#### Triple bristle design



Triple bristle design gently detangles and straightens while protecting your scalp from heat.

#### Paddle-shaped brush



The paddle-shaped design to straighten more hair in one go.

#### Fast heat-up time



Ready to use in 50 seconds.

#### Ready to use indicator light



LED light indicates when the brush is ready to use.

#### 1.8m cord



1.8m cord.

#### **Swivel cord**



Swivel cord for comfortable use.

# Specifications

#### **Technical specifications**

Cord length: 1.8 m Voltage: Universal V Heater type: PTC

Product size (mm): 350 L x 75 W x 48 D

Total number of bristles: 247 LED light indicator: White color

#### **Features**

Auto shut-off: after 60 min
Temperature Settings: 2 settings, 170°C and

200°C

Brush shape: Paddle

Brushing area (mm): 116 L x 60 W Number of heated bristles: 111

#### **Service**

2-year guarantee

Ease of use

Storage hook Swivel cord

**Caring technologies** 

ThermoProtect

Tourmaline ceramic coating

© 2023 Koninklijke Philips N.V. All Rights reserved.

their respective owners.

EAN: 87 10103 88622 8

Issue date 2023-09-01

www.philips.com

Specifications are subject to change without notice. Trademarks are the prope