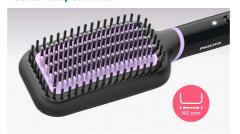

### StyleCare Essential

Extra large brush area

ThermoProtect technology

Tourmaline ceramic coating

#### Triple bristle design

Triple bristle design gently detangles and straightens while protecting your scalp from heat.

#### Paddle-shaped brush

The paddle-shaped design to straighten more hair in one go.