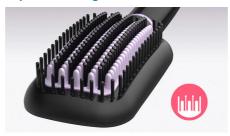

#### Triple bristle design

Triple bristle design gently detangles and straightens while protecting your scalp from heat.