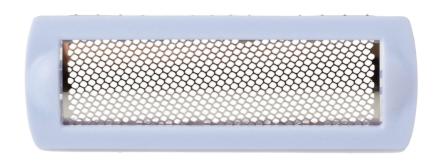

# For comfortable close shaving

Find matching products on the specifications tab

This shaving foil for your Ladyshave protects your skin by separating it from the cutting element of your device. Need to replace your current foil? Order a new one here!

### Replaceable part

Fits product types:: HP6517/00, HP6517/04, HP6517/99

© 2022 Koninklijke Philips N.V. All Rights reserved.

their respective owners.

Specifications are subject to change without notice. Trademarks are the property of Koninklijke Philips N.V. or