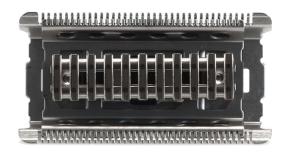

### An additional tool for your shaving device

Find matching products on the specifications tab

This cutter, which is an accessory for your shaving device, allows you to use your shaver as a pair of clippers. Handy for neatly trimming your side whiskers!

### Replaceable part

Fits product types:: HP6419/02

Fits product types: HP6401/04, HP6401/06, HP6509/01, HP6512/00, HP6515/00
Fits product types:: HP6403/00, HP6423/00

Fits product types:: HP6517/00

© 2022 Koninklijke Philips N.V. All Rights reserved.