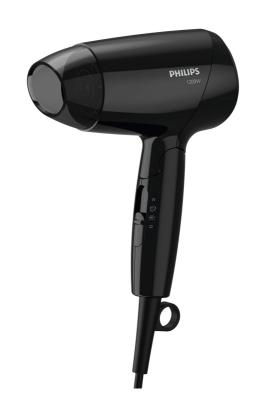

## Easy to use

- Foldable handle for easy portability
- 3 flexible pre-selected drying settings for different needs
- Compact design for easy handling and carrying
- Fast air setting for efficient but gentle drying

## Foldable handle

This hairdryer benefits from a foldable handle. The result is a small, compact hair dryer that will easily pack into the smallest spaces and you can take virtually anywhere.

### **Compact size**

Compact and ergonomic, this hairdryer benefits from a clever modern design. This results in a dryer that is light and easy to handle.