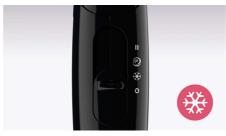

#### **Cool air setting**

A cool air setting allows you to dry hair at relatively low temperature to minimize damage, which is suitable for especially fine, dry and damaged hair. And it is a perfect setting for the hot summer season!