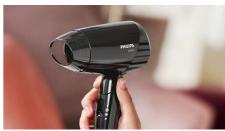

## Foldable handle

This hairdryer benefits from a foldable handle. The result is a small, compact hair dryer that will easily pack into the smallest spaces and you can take virtually anywhere.

### **Compact size**

Compact and ergonomic, this hairdryer benefits from a clever modern design. This results in a dryer that is light and easy to handle.