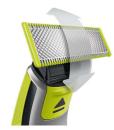

#### **Dual-sided blade**

Cuts both up and down. Get the perfect lines in seconds with the dual-sided blade, enabling you to see every hair you're cutting.