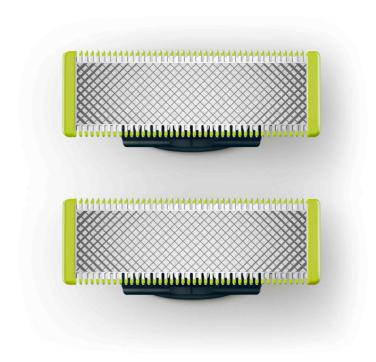

#### Fits on all OneBlade handles

• Fits on all OneBlade handles

#### Fits on all OneBlade handles

Fits with OneBlade (QP14xx, QP25xx, QP26xx, QP27xx, QP28xx) and OneBlade Pro (QP65xx, QP66xx)

#### Blade that doesn't fade easily

Durable stainless steel blade that lasts up to 4 months of use\* to keep that fresh feel. When the replacement indicator - eject icon - will

appear on the blade, the blade performance may no longer be optimal. It is time to consider changing the blade for the best shaving experience