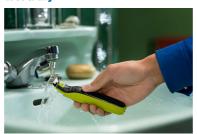

#### Wet & dry

OneBlade is waterproof (IPX7), so it is easy to clean, just rinse it under the tap. You can also shave in the shower, with or without foam - whatever you prefer.

© 2024 Koninklijke Philips N.V. All Rights reserved.