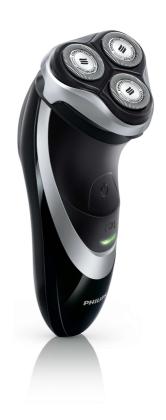

# Comfortable fast shave

PowerTouch adds power to your morning. Now with more minutes per charge, fully washable heads, and ComfortCut blades to give you a more comfortable shave. With PowerTouch you can always fly through your morning routine.

# A comfortable and close end result

- Perfect for trimming your sideburns and moustache
- ComfortCut blades glide gently for a smooth, close shave
- Flex & Float adjusts to face and neck curves

## The fastest way through your morning routine

- Simply rinses clean
- LED Display
- 45+ shaving minutes, 8-hour charge
- Can be used corded and cordless