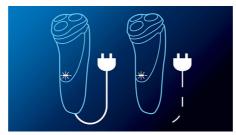

## The fastest way through your morning routine

- Simply rinses clean
- LED Display
- 45+ shaving minutes, 8-hour charge
- Can be used corded and cordless

#### **Efficient power System**

Can be used corded and cordless

### Ease of use

Display: 2 LED indicator

Cleaning: Fully washable, QuickRinse hair

chamber

Shaving time: 45+ minutes, up to 15 shaves

Operation: Corded and cordless,

Rechargeable battery

Charging time: 8 hours, 3 min quick charge