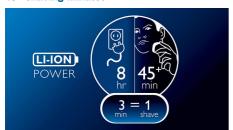

### 45+ shaving minutes

An energy-efficient, powerful lithium-ion battery gives you more shaves per charge. You'll have 45+ minutes of shaving time - that's around 15 shaves - after 8 hours of charging. Plug it in for 3 minutes and you'll have enough power for one shave.

### Ease of use

Display: 2 LED indicator

Cleaning: Fully washable, QuickRinse hair

chamber

Shaving time: 45+ minutes, up to 15 shaves

Operation: Corded and cordless,

Rechargeable battery

Charging time: 8 hours, 3 min quick charge

for 1 shave

Display indicates: Battery full, Battery low, Charging, Quick charge, Replace shaving

heads

© 2023 Koninklijke Philips N.V. All Rights reserved.

Specifications are subject to change without notice. Trademarks are the property of Koninklijke Philips N.V. or their respective owners.