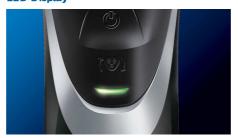

## LED Display

Indicates: Battery full, Battery low, Charging, Replace shaving heads, Quick charge

### Ease of use

Display: 2 LED indicator

Cleaning: Fully washable, QuickRinse hair

chamber

Shaving time: 45+ minutes, up to 15 shaves

Operation: Corded and cordless,

Rechargeable battery

Charging time: 8 hours, 3 min quick charge

for 1 shave

Display indicates: Battery full, Battery low, Charging, Quick charge, Replace shaving

heads

© 2023 Koninklijke Philips N.V. All Rights reserved.

Specifications are subject to change without notice. Trademarks are the property of Koninklijke Philips N.V. or their respective owners.