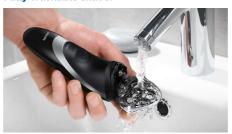

### Fully washable shaver

Simply pop the heads open, and rinse thoroughly under the tap.

### Ease of use

Display: 2 LED indicator

Cleaning: Fully washable, QuickRinse hair

chamber

Shaving time: 45+ minutes, up to 15 shaves

Operation: Corded and cordless,

Rechargeable battery

Charging time: 8 hours, 3 min quick charge