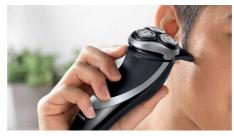

# A comfortable and close end result

- Perfect for trimming your sideburns and moustache
- ComfortCut blades glide gently for a smooth, close shave
- Flex & Float adjusts to face and neck curves

#### **ComfortCut blades**

ComfortCut blades have rounded edges that glide smoothly on your skin, so you always get a close - yet comfortable - shave.

#### Flex & Float

Automatically adjusts to every curve of your face and neck for a smoother shave.