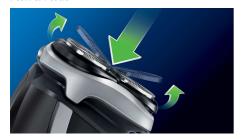

#### **ComfortCut blades**

ComfortCut blades have rounded edges that glide smoothly on your skin, so you always get a close - yet comfortable - shave.

#### Flex & Float

Automatically adjusts to every curve of your face and neck for a smoother shave.