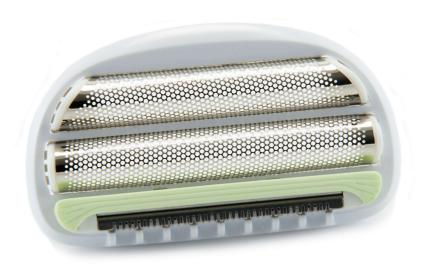

# To replace your current shaving head.

Find matching products on the specifications tab

Double foil shaving head for superior shave.

### **Easy replacement of product parts**

From time to time your product needs a facelift, and with Philips consumer replacement parts to renew your product, it's never been so easy! All this with guaranteed Philips quality.